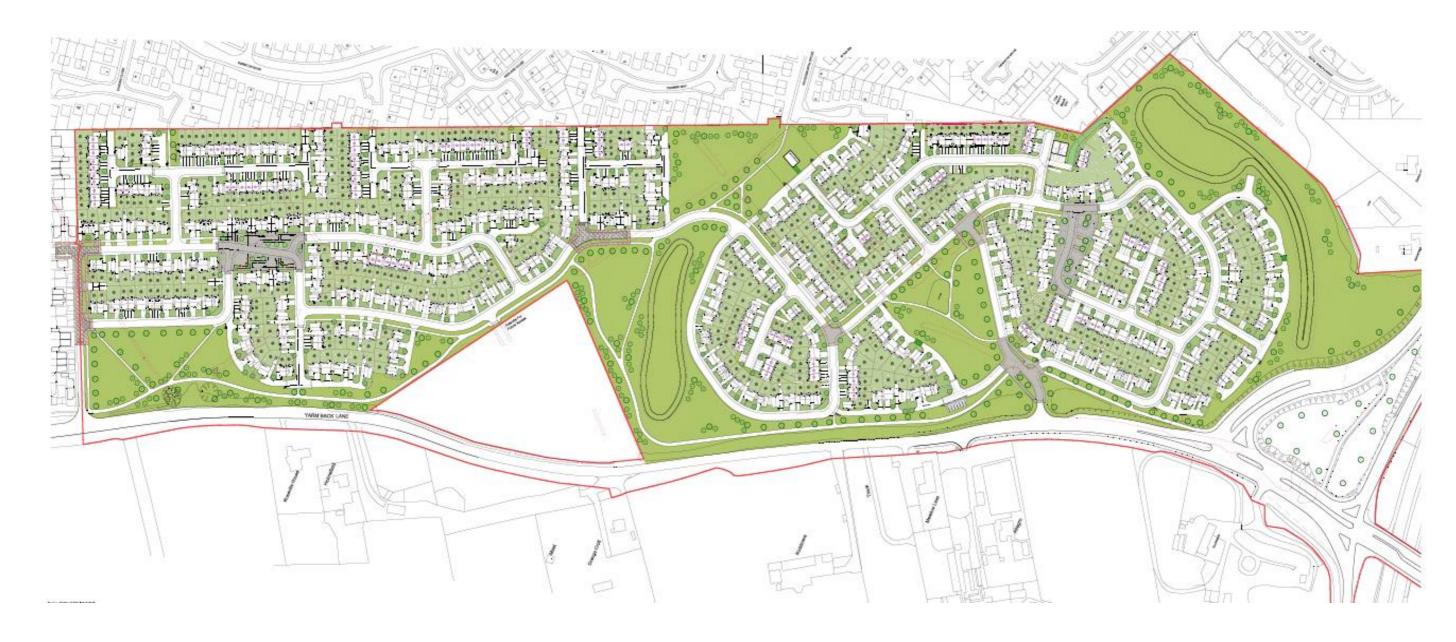

Taylor Wimpy Site Layout

## 20/0191/EIS

Land To The East Of Yarm Back Lane, Stockton-on-Tees,
Hybrid planning application comprising of 1) full application for the erection of 969 dwellings with associated infrastructure, access, landscaping, open space, SUDS and 2) Outline application for proposed primary school with all other matters reserved.