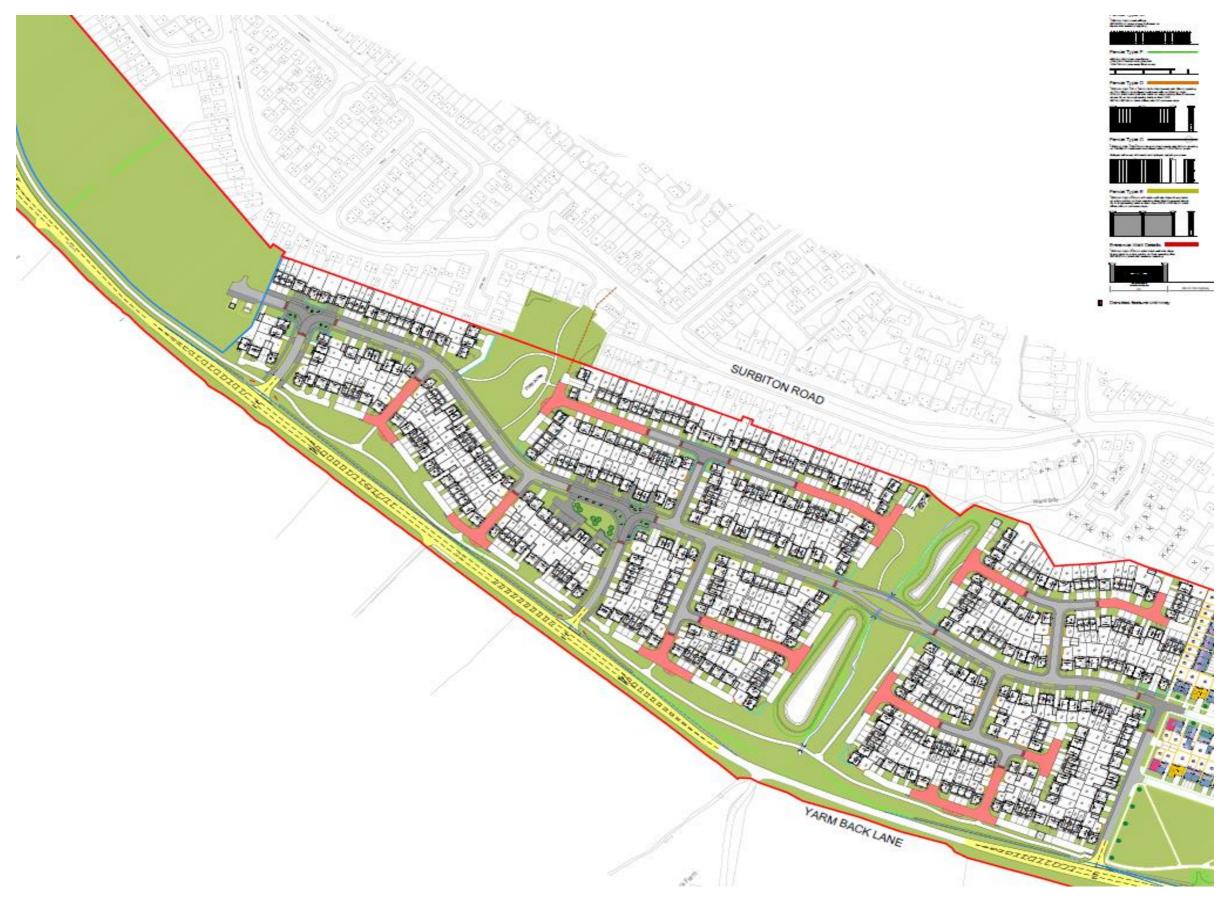

Appendix 8 – Site layouts (in two parts)

Persimmon Home Site Layout

## 20/0191/EIS

Land To The East Of Yarm Back Lane, Stockton-on-Tees,
Hybrid planning application comprising of 1) full application for the erection of 969 dwellings with associated infrastructure, access, landscaping, open space, SUDS and 2) Outline application for proposed primary school with all other matters reserved.